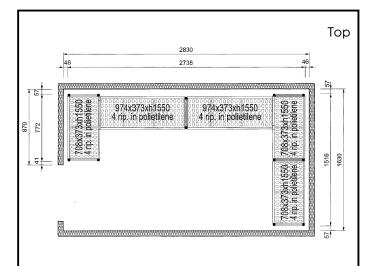

## Stainless Steel Preparation Aluminum Shelving Set for 1630x2830 mm cold rooms

| ITEM #  |  |  |
|---------|--|--|
| MODEL # |  |  |
| NAME #  |  |  |
|         |  |  |
| SIS #   |  |  |
| AIA #   |  |  |

### Item No.

4-level shelving set. Designed for corner installation along the sides of the cold room. Louvered sectional polyethylene shelves (depth=373mm). Aluminium (20 micron) side uprights (height=1550mm). Adjustable feet.

### **Key Information:**

External dimensions, Width:

137094 (CRS1628) 708 mm External dimensions, Depth: 373 mm External dimensions, Height: 1550 mm

Max loading weight:

Net weight: 73 kg Uprights 2

> Stainless Steel Preparation Aluminum Shelving Set for 1630x2830 mm cold rooms