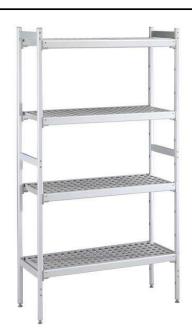

137094 (CRS1628)

Shelving set, composed of aluminium uprights and 4 polyethylene louvered shelves, for 1630x2830 mm cold rooms

### Item No.

4-level shelving set. Designed for corner installation along the sides of the cold room. Louvered sectional polyethylene shelves (depth=373mm). Aluminium (20 micron) side uprights (height=1550mm). Adjustable feet.

#### Construction

- Uprights and shelf frames constructed entirely in anodized aluminium (20 micron).
- 4 tiers.
- Shelves made by section of polyethylene tablets.
- Sectional polyethylene shelves are dishwasher safe.

### **Key Information:**

External dimensions, Width:

137094 (CRS1628) 708 mm External dimensions, Depth: 373 mm External dimensions, Height: 1550 mm

Max loading weight:

Net weight: 73 kg Uprights 2

> Stainless Steel Preparation Aluminum Shelving Set for 1630x2830 mm cold rooms